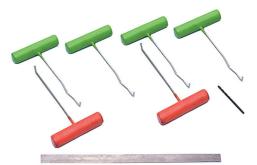

#### AT76W15 8 PCs Pull Rod Kit

Applicable:

Use this kit for quick repair of dents and creases from outside the vehicle.

Pull rods eliminate time consuming removal and replacement of headliners, upholstery, inner panels, etc.

Contents:

- 4, Pull Rods (Formed Shank)
- 2, Pick Pulls (Straight Shank)
- 1, Stainless Steel Straight Edge
- 1, Drill Bit