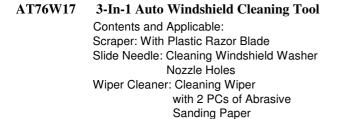

### AT76W07 **5 PCs Windshield Installation Kit**

Contents:

- 1, Rope Insert Tool
- 1, Assort Tip For Insert Tool
- 1, Curved Hook Tool
- 1, Straight Hook Tool
- 1, Cleaning Tool