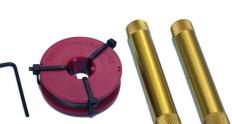

### AT76W13 **Tight-wire Grips Windshield Remover**

Applicable:

Tight-wire grips let you get handle on a tough job pulling windshield wire.

Aluminum handles and stainless windshield wire.

- Release the screw at the midpoint and insert the wire end tighten the screw.
- The wire is now securely bound at each end, able to resist strong tugging.