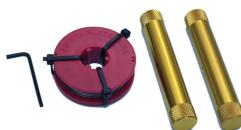

### AT76W13 **Tight-wire Grips Windshield Remover**

Applicable:

Tight-wire grips let you get handle on a tough job pulling windshield wire.

Aluminum handles and stainless windshield wire.

- Release the screw at the midpoint and insert the wire end tighten the screw.
- The wire is now securely bound at each end, able to resist strong tugging.