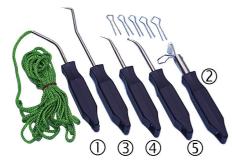

### AT76W07 **5 PCs Windshield Installation Kit**

Contents:

- 1, Rope Insert Tool
- 1, Assort Tip For Insert Tool
- 1, Curved Hook Tool
- 1, Straight Hook Tool
- 1, Cleaning Tool