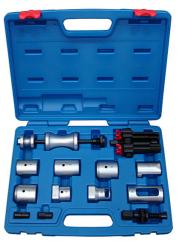

### AT76W81 16 PCs Universal Windscreen Wiper Arm Puller Set Applicable:

Audi, Alfa-Romeo, BMW, Chrysler-Jeep, Citroen, Chevrolet-Daewoo, Daihatsu, Fiat, Ford, Honda, Hyundai, Jaguar, KIA, Land Rover, Mazda, MG-Rover, MB, Mitsubishi, Nissan, Opel, Peugeot, Porsche, Renault, Saab, Seat, Skoda, Smart, Suzuki, Toyota, Volvo, VW... Trucks: MAN, MB, Scania... Contents: 8, Grippers

- 1, Drive
- 1, Spindle-Cap
- 1, Hollow-Cap
- 1, Spindle-Extension
- 1, Puller
- 2, Special-Legs
- 1, Slide Hammer