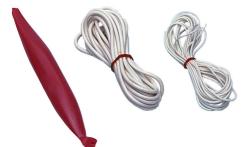

#### AT76W11 4 PCs Windshield Removal Kit

## Applicable:

- It is ideal and essential kit for removing the vinyl adhesive compound around windshield.
- Allows the service more convenient and easier even on acutely angled windshield.

# Contents:

- 1, Wire Feeder Tool (Length: 205 mm)
- 2, Wire Gripping Handles
- 1, 72 feet Square Wire